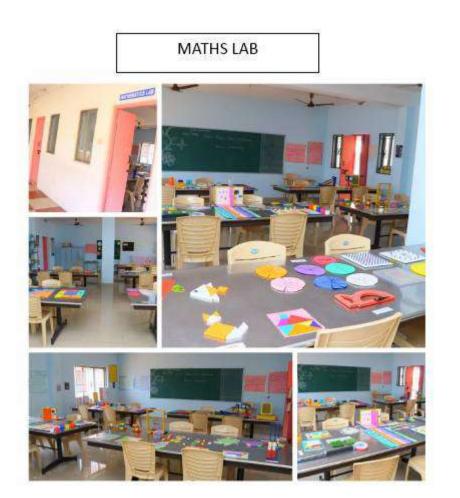

Lord Sri Venkateshwara Educational Trust, Rasipuram,

Registration number is 109/2009-2010 dated 10/9/2009.

UPAM - 637 M

Principal

With gratitude, Yours Sincerely, X - Ment

Deficiency : 5

All the four science labs are not maintained Board's SoPs, which are under stocked and without sitting arrangement. Mathematics lab under stocked and there is no separate reading space in the library for staff. The school is advised follow the SoPs issued by the Board in respect of labs, library and sports facilities, before applying for up-gradation

Reply:

All science labs are maintained Board's Sops with stock and sitting arrangements made.

We have purchased few more things and the maths lab is stocked as per CBSESOP .

Library is well stocked and sitting arrangements made and reading zone for staff is also constructed All photos are up loaded in the OASIS Portal and attached here with for your reference.