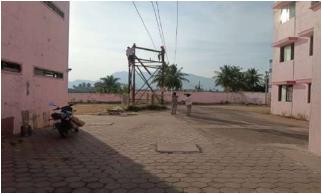

SRV Public School, Rasipuram.

Deficiency: 1

Electrical poles are found in the school premises and a 22 kvpower line is passing through the Northern side of the school Building, which is hazardous for the students.

REPLY:

We would like to report that the electrical poles located within the school premises have been successfully removed, thereby eliminating the immediate risk of accidental contact and electrical accidents. This proactive step ensures a safer environment for our students and staff.

The Photos are attached

AFTER REMOVAL OF POLE

BEFORE REMOVAL OF POLE

Deficiency : 2

Land certificate (as per format) has not been submitted by the school

Reply:

As per the instruction given by CBSE, we are submitting the revised land certificate as per Appendix X.The revised Land Certificate with name of the lessor is attached herewith for your reference and uploaded in our school website under Mandatory Public Disclosure.