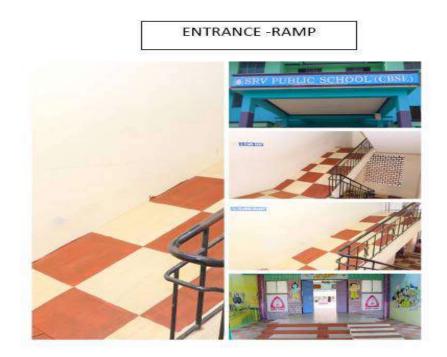

## COMPUTER SCIENCE LAB

Deficiency: 6

The school does not have a ramp/lift to access upper floors and separated toilets (for Girls /boys) on each floor with proper permanent signage, indicating the floor numbers are made as per norms of the RPwD Act and the board's guidelines

Reply:

Constructed ramp to access upper Floors and separate toilets for CWSN boys and girls . Photos attached.