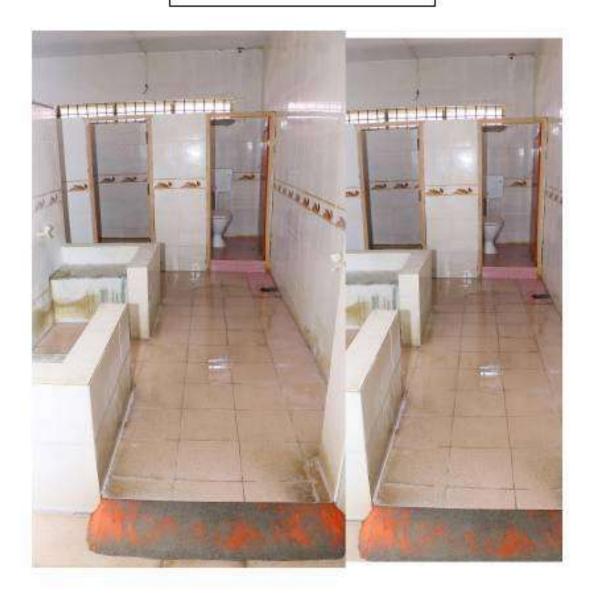

Reply:

Constructed ramp to access upper Floors and separate toilets for CWSN boys and girls . Photos attached.

## CWSN -TOILET

Viedo link -https://youtu.be/O-EtWNO8i4c