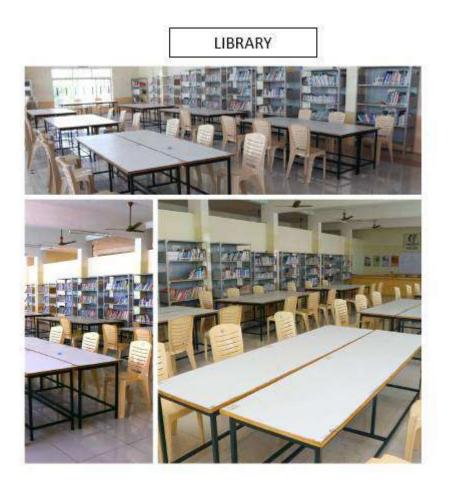

Lord Sri Venkateshwara Educational Trust, Rasipuram,

Registration number is 109/2009-2010 dated 10/9/2009.

UPAM - 637 M

Principal

With gratitude, Yours Sincerely, X - Ment

Deficiency : 5

All the four science labs are not maintained Board's SoPs, which are under stocked and without sitting arrangement. Mathematics lab under stocked and there is no separate reading space in the library for staff. The school is advised follow the SoPs issued by the Board in respect of labs, library and sports facilities, before applying for up-gradation

Reply:

All science labs are maintained Board's Sops with stock and sitting arrangements made.

We have purchased few more things and the maths lab is stocked as per CBSESOP .

Library is well stocked and sitting arrangements made and reading zone for staff is also constructed All photos are up loaded in the OASIS Portal and attached here with for your reference.