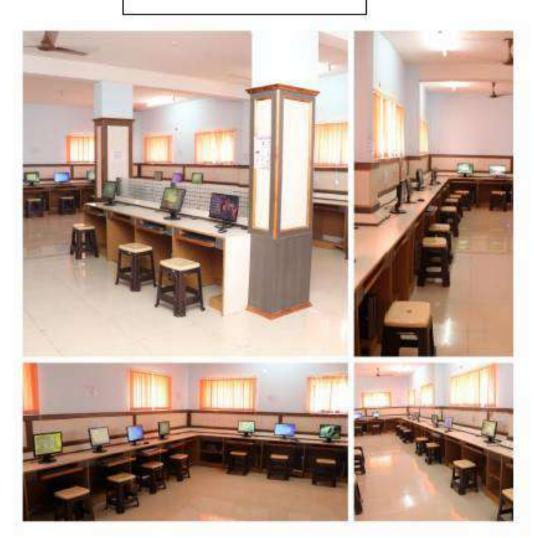

Reply:

All science labs are maintained Board's Sops with stock and sitting arrangements made.

We have purchased few more things and the maths lab is stocked as per CBSESOP .

Library is well stocked and sitting arrangements made and reading zone for staff is also constructed All photos are up loaded in the OASIS Portal and attached here with for your reference.

## COMPUTER SCIENCE LAB

Deficiency: 6

The school does not have a ramp/lift to access upper floors and separated toilets (for Girls /boys) on each floor with proper permanent signage, indicating the floor numbers are made as per norms of the RPwD Act and the board's guidelines