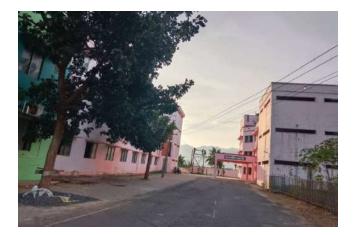

SRV Public School, Rasipuram.

Deficiency: 1

Electrical poles are found in the school premises and a 22 kvpower line is passing through the Northern side of the school Building, which is hazardous for the students.

REPLY:

We would like to report that the electrical poles located within the school premises have been successfully removed, thereby eliminating the immediate risk of accidental contact and electrical accidents. This proactive step ensures a safer environment for our students and staff.

The Photos are attached

AFTER REMOVAL OF POLE

BEFORE REMOVAL OF POLE

Deficiency : 2

Land certificate (as per format) has not been submitted by the school

Reply:

As per the instruction given by CBSE, we are submitting the revised land certificate as per Appendix X.The revised Land Certificate with name of the lessor is attached herewith for your reference and uploaded in our school website under Mandatory Public Disclosure.