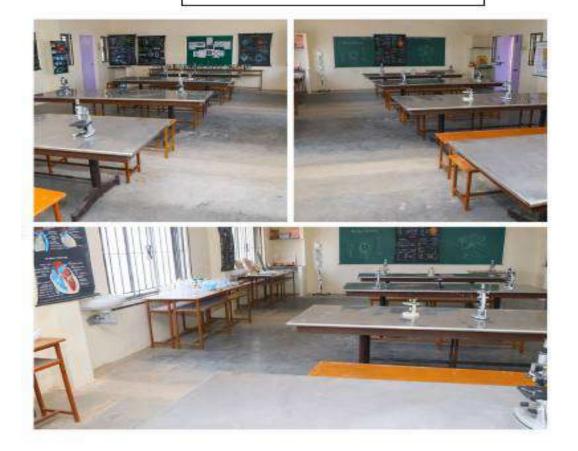

Reply:

All science labs are maintained Board's Sops with stock and sitting arrangements made.

We have purchased few more things and the maths lab is stocked as per CBSESOP .

Library is well stocked and sitting arrangements made and reading zone for staff is also constructed All photos are up loaded in the OASIS Portal and attached here with for your reference.

COMPOSITE SCIENCE LAB