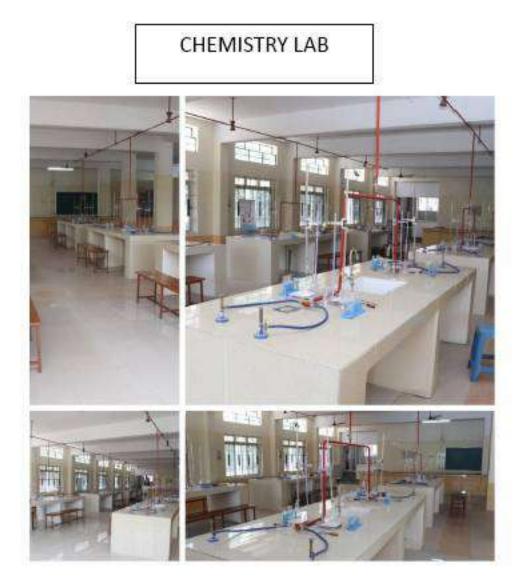

Reply:

All science labs are maintained Board's Sops with stock and sitting arrangements made.

We have purchased few more things and the maths lab is stocked as per CBSESOP .

Library is well stocked and sitting arrangements made and reading zone for staff is also constructed All photos are up loaded in the OASIS Portal and attached here with for your reference.