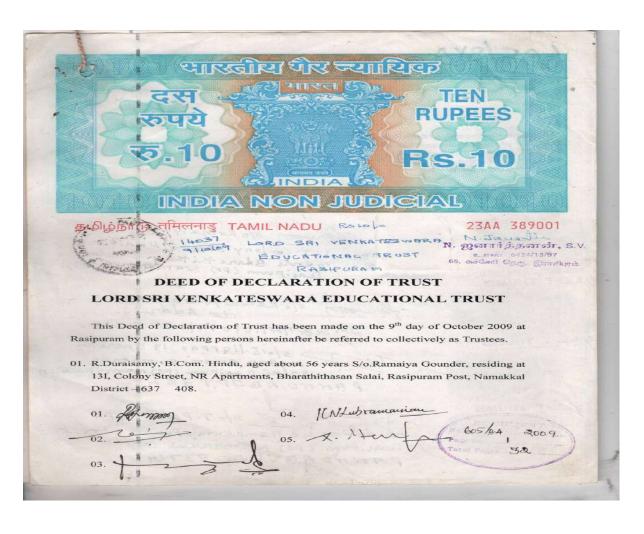

Deficiency : 4

In the online application school has filled the name of the trust as "Lord Venkateswara Educational Trust", whereas, as per the trust deed name of the trust is "Lord Sri Venkateswara Educational Trust".

Reply:

There is a typological error in the application ,we have requested and submitted an apology letter and the trust deed are attached for reference.

https://srvpublicschool.org/srv-downloads/mpd/TRUST-DEED.pdf